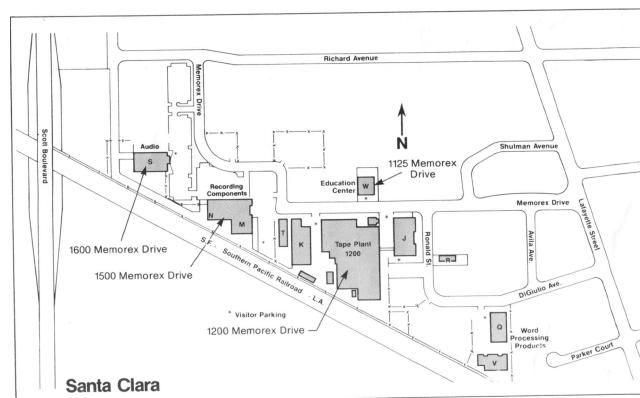

## **MEMOREX FACILITIES - SANTA CLARA COUNTY** PAGE TWO

PREPARED BY CORPORATE FACILITIES PLANNING 4/1/80

| BUILDING | LOCATION                             | PRIMARY OCCUPANTS                                                                                                                           |
|----------|--------------------------------------|---------------------------------------------------------------------------------------------------------------------------------------------|
| 25       | 455 Bernardo Avenue<br>Mountain View | General Systems Group: Flex Disc<br>Drive Manufacturing                                                                                     |
| 26       | 2070 Martin Avenue<br>Santa Clara    | LSSG: SPO Manufacturing                                                                                                                     |
| 27       | 3000 Kifer Road<br>Santa Clara       | Communications: Purchasing; Accounts Payable; Warehouse                                                                                     |
| 28       | 1153 Bordeaux Drive<br>Sunnyvale     | MFC: Administration                                                                                                                         |
| 29       | 1242 Kifer Road (Dysan)<br>Sunnyvale | GSG: Warehouse; OEM Spares                                                                                                                  |
| 30       | 675 North First Street<br>San Jose   | Consumer Products Group:<br>Audio Marketing & Finance                                                                                       |
| 31       | 2720 Orchard Parkway<br>San Jose     | 8 Inch Disc Drive: Charm Introductory<br>Manufacturing                                                                                      |
| 32       | 2730 Orchard Parkway<br>San Jose     | M2D2: Offices and Labs<br>8 Inch Disc Drive: Program Management                                                                             |
| 33       | 3255 Scott Boulevard<br>Santa Clara  | FOG: Santa Clara Branch Sales;<br>F.E. Dispatch Center                                                                                      |
| 34       | 900 Lafayette<br>Santa Clara         | Computer Media Group: Recording Components Administration                                                                                   |
| A-L      | 1200 Memorex Drive<br>Santa Clara    | Computer Media Group: Administration;<br>Manufacturing<br>Consumer Products Group:<br>Administration; Manufacturing<br>FOG: Tech. Education |
| М-Р      | 1500 Memorex Drive<br>Santa Clara    | Computer Media Group: Recording<br>Components Manufacturing;<br>Warehouse                                                                   |
| q        | 1040 Diguilo Street<br>Santa Clara   | Consumer Products Group: Word Processing Manufacturing                                                                                      |
| R        | 2175 Ronald Street<br>Santa Clara    | Consumer Products Group: Home Video Manufacturing                                                                                           |
| S        | 1600 Memorex Drive<br>Santa Clara    | Consumer Products Group: Audio<br>Administration; Manufacturing                                                                             |
| т        | 1500 Memorex Drive<br>Santa Clara    | Computer Media Group: Recording Components Development                                                                                      |
| v        | 1040 Diguilo Street<br>Santa Clara   | Consumer Products Group:<br>Warehouse                                                                                                       |
| w        | I 125 Memorex Drive<br>Santa Clara   | Corporate: Public Relations, Safety;<br>Security<br>FOG: Sales Education                                                                    |