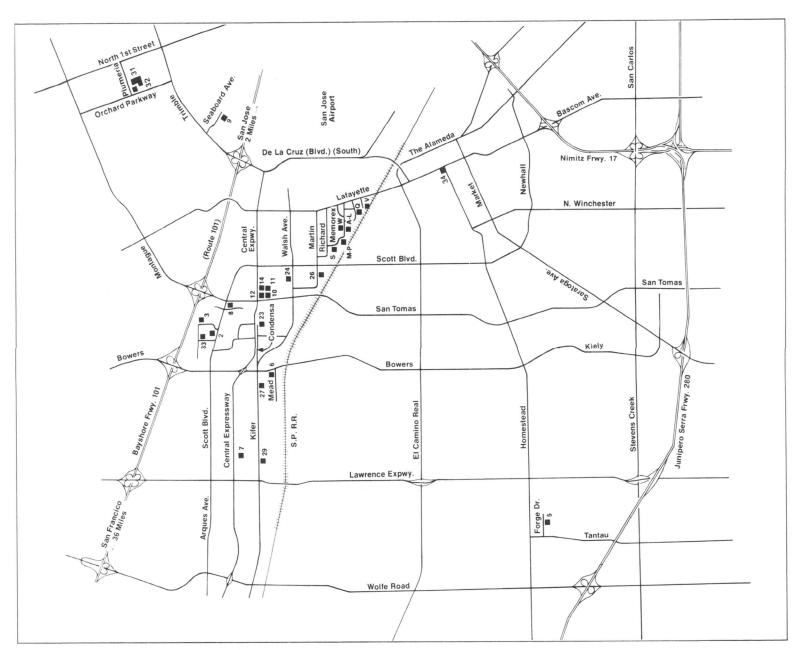

The Corporate Facilities Department has updated the Santa Clara County Facilities Maps. These maps show most of the Memorex facilities in Santa Clara County. If your organization has a need for more copies of these maps, additional copies are available from Liza Motto (7-0719) in Corporate Facilities Planning.

#### **MEMOREX FACILITIES - SANTA CLARA COUNTY**

| BUILDING | LOCATION                                                             | PRIMARY OCCUPANTS                                                                                                                                       |
|----------|----------------------------------------------------------------------|---------------------------------------------------------------------------------------------------------------------------------------------------------|
| 2        | 3255 Scott Boulevard<br>Santa Clara                                  | Corporate; Employment; Personnel<br>Records; Payroll; Facilities<br>FOG: Field Engineering<br>LSSG: Purchasing; Field Engineering                       |
| 3        | 3393 Octavius<br>Santa Clara                                         | Corporate: Audit; ISD; Accounts Payable; Tax FOG: ISD; Sales Finance; F.E. Finance; Customer Education LSSG: Accounts Payable; Gen. Acctg.; Spares; ISD |
| 5        | 18922 Forge Drive<br>Cupertino                                       | Communications: Administration; Manufacturing                                                                                                           |
| 6        | 2800 Bowers Avenue<br>Santa Clara                                    | Corporate: Archives FOG: Sales Promotion                                                                                                                |
| 7        | 3030 Corvin Drive<br>Santa Clara                                     | Consumer Products Group:<br>Audio Manufacturing; Warehouse                                                                                              |
| 8        | 3210/12/14 Scott Boulevard<br>Santa Clara                            | General Systems Group: M2D2                                                                                                                             |
| 9        | 2541 Seaboard Avenue<br>Santa Clara                                  | Communications: Warehouse                                                                                                                               |
| 10       | San Tomas @ Central Expressway<br>Santa Clara                        | LSSG: Administration; Manufacturing<br>General Systems Group: Administration;<br>Manufacturing                                                          |
| 11       | San Tomas @ Central Expressway<br>Santa Clara                        | Cafeteria; Credit Union                                                                                                                                 |
| 12       | San Tomas @ Central Expressway<br>Santa Clara                        | Corporate: Administration; Finance; IR A&A: Headquarters FOG: Headquarters                                                                              |
| 14       | San Tomas @ Central Expressway<br>Santa Clara                        | LSSG: Development; Marketing;<br>Warehouse<br>GSG: Disc Drive Division Engineering                                                                      |
| 23       | 2410 Cordensa Way<br>Santa Clara<br>2400 Condensa Way<br>Santa Clara | Computer Media Group: Physical Distribution<br>Warehouse; Flex Disc Media Manufacturing<br>FOG: Western Region Sales Office                             |
| 24       | 2111 Walsh Avenue<br>Santa Clara                                     | Corporate: Warehouse<br>LSSG: Warehouse                                                                                                                 |

## **MEMOREX FACILITIES - SANTA CLARA COUNTY** PAGE TWO

PREPARED BY CORPORATE FACILITIES PLANNING 4/1/80

| BUILDING | LOCATION                             | PRIMARY OCCUPANTS                                                                                                                           |
|----------|--------------------------------------|---------------------------------------------------------------------------------------------------------------------------------------------|
| 25       | 455 Bernardo Avenue<br>Mountain View | General Systems Group: Flex Disc<br>Drive Manufacturing                                                                                     |
| 26       | 2070 Martin Avenue<br>Santa Clara    | LSSG: SPO Manufacturing                                                                                                                     |
| 27       | 3000 Kifer Road<br>Santa Clara       | Communications: Purchasing; Accounts Payable; Warehouse                                                                                     |
| 28       | 1153 Bordeaux Drive<br>Sunnyvale     | MFC: Administration                                                                                                                         |
| 29       | 1242 Kifer Road (Dysan)<br>Sunnyvale | GSG: Warehouse; OEM Spares                                                                                                                  |
| 30       | 675 North First Street<br>San Jose   | Consumer Products Group:<br>Audio Marketing & Finance                                                                                       |
| 31       | 2720 Orchard Parkway<br>San Jose     | 8 Inch Disc Drive: Charm Introductory<br>Manufacturing                                                                                      |
| 32       | 2730 Orchard Parkway<br>San Jose     | M2D2: Offices and Labs<br>8 Inch Disc Drive: Program Management                                                                             |
| 33       | 3255 Scott Boulevard<br>Santa Clara  | FOG: Santa Clara Branch Sales;<br>F.E. Dispatch Center                                                                                      |
| 34       | 900 Lafayette<br>Santa Clara         | Computer Media Group: Recording Components Administration                                                                                   |
| A-L      | 1200 Memorex Drive<br>Santa Clara    | Computer Media Group: Administration;<br>Manufacturing<br>Consumer Products Group:<br>Administration; Manufacturing<br>FOG: Tech. Education |
| М-Р      | 1500 Memorex Drive<br>Santa Clara    | Computer Media Group: Recording<br>Components Manufacturing;<br>Warehouse                                                                   |
| q        | 1040 Diguilo Street<br>Santa Clara   | Consumer Products Group: Word Processing Manufacturing                                                                                      |
| R        | 2175 Ronald Street<br>Santa Clara    | Consumer Products Group: Home Video Manufacturing                                                                                           |
| S        | 1600 Memorex Drive<br>Santa Clara    | Consumer Products Group: Audio<br>Administration; Manufacturing                                                                             |
| т        | 1500 Memorex Drive<br>Santa Clara    | Computer Media Group: Recording Components Development                                                                                      |
| v        | 1040 Diguilo Street<br>Santa Clara   | Consumer Products Group:<br>Warehouse                                                                                                       |
| w        | I 125 Memorex Drive<br>Santa Clara   | Corporate: Public Relations, Safety;<br>Security<br>FOG: Sales Education                                                                    |