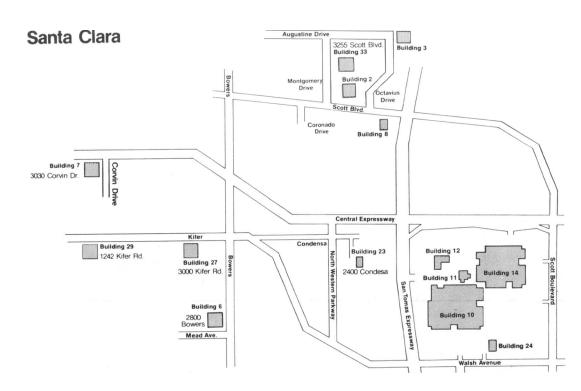

#### **MEMOREX FACILITIES - SANTA CLARA COUNTY**

| BUILDING | LOCATION                                                             | PRIMARY OCCUPANTS                                                                                                                                       |
|----------|----------------------------------------------------------------------|---------------------------------------------------------------------------------------------------------------------------------------------------------|
| 2        | 3255 Scott Boulevard<br>Santa Clara                                  | Corporate; Employment; Personnel<br>Records; Payroll; Facilities<br>FOG: Field Engineering<br>LSSG: Purchasing; Field Engineering                       |
| 3        | 3393 Octavius<br>Santa Clara                                         | Corporate: Audit; ISD; Accounts Payable; Tax FOG: ISD; Sales Finance; F.E. Finance; Customer Education LSSG: Accounts Payable; Gen. Acctg.; Spares; ISD |
| 5        | 18922 Forge Drive<br>Cupertino                                       | Communications: Administration; Manufacturing                                                                                                           |
| 6        | 2800 Bowers Avenue<br>Santa Clara                                    | Corporate: Archives FOG: Sales Promotion                                                                                                                |
| 7        | 3030 Corvin Drive<br>Santa Clara                                     | Consumer Products Group:<br>Audio Manufacturing; Warehouse                                                                                              |
| 8        | 3210/12/14 Scott Boulevard<br>Santa Clara                            | General Systems Group: M2D2                                                                                                                             |
| 9        | 2541 Seaboard Avenue<br>Santa Clara                                  | Communications: Warehouse                                                                                                                               |
| 10       | San Tomas @ Central Expressway<br>Santa Clara                        | LSSG: Administration; Manufacturing<br>General Systems Group: Administration;<br>Manufacturing                                                          |
| 11       | San Tomas @ Central Expressway<br>Santa Clara                        | Cafeteria; Credit Union                                                                                                                                 |
| 12       | San Tomas @ Central Expressway<br>Santa Clara                        | Corporate: Administration; Finance; IR A&A: Headquarters FOG: Headquarters                                                                              |
| 14       | San Tomas @ Central Expressway<br>Santa Clara                        | LSSG: Development; Marketing;<br>Warehouse<br>GSG: Disc Drive Division Engineering                                                                      |
| 23       | 2410 Cordensa Way<br>Santa Clara<br>2400 Condensa Way<br>Santa Clara | Computer Media Group: Physical Distribution<br>Warehouse; Flex Disc Media Manufacturing<br>FOG: Western Region Sales Office                             |
| 24       | 2111 Walsh Avenue<br>Santa Clara                                     | Corporate: Warehouse<br>LSSG: Warehouse                                                                                                                 |

## **MEMOREX FACILITIES - SANTA CLARA COUNTY** PAGE TWO

PREPARED BY CORPORATE FACILITIES PLANNING 4/1/80

| BUILDING | LOCATION                             | PRIMARY OCCUPANTS                                                                                                                           |
|----------|--------------------------------------|---------------------------------------------------------------------------------------------------------------------------------------------|
| 25       | 455 Bernardo Avenue<br>Mountain View | General Systems Group: Flex Disc<br>Drive Manufacturing                                                                                     |
| 26       | 2070 Martin Avenue<br>Santa Clara    | LSSG: SPO Manufacturing                                                                                                                     |
| 27       | 3000 Kifer Road<br>Santa Clara       | Communications: Purchasing; Accounts Payable; Warehouse                                                                                     |
| 28       | 1153 Bordeaux Drive<br>Sunnyvale     | MFC: Administration                                                                                                                         |
| 29       | 1242 Kifer Road (Dysan)<br>Sunnyvale | GSG: Warehouse; OEM Spares                                                                                                                  |
| 30       | 675 North First Street<br>San Jose   | Consumer Products Group:<br>Audio Marketing & Finance                                                                                       |
| 31       | 2720 Orchard Parkway<br>San Jose     | 8 Inch Disc Drive: Charm Introductory<br>Manufacturing                                                                                      |
| 32       | 2730 Orchard Parkway<br>San Jose     | M2D2: Offices and Labs<br>8 Inch Disc Drive: Program Management                                                                             |
| 33       | 3255 Scott Boulevard<br>Santa Clara  | FOG: Santa Clara Branch Sales;<br>F.E. Dispatch Center                                                                                      |
| 34       | 900 Lafayette<br>Santa Clara         | Computer Media Group: Recording Components Administration                                                                                   |
| A-L      | 1200 Memorex Drive<br>Santa Clara    | Computer Media Group: Administration;<br>Manufacturing<br>Consumer Products Group:<br>Administration; Manufacturing<br>FOG: Tech. Education |
| М-Р      | 1500 Memorex Drive<br>Santa Clara    | Computer Media Group: Recording<br>Components Manufacturing;<br>Warehouse                                                                   |
| q        | 1040 Diguilo Street<br>Santa Clara   | Consumer Products Group: Word Processing Manufacturing                                                                                      |
| R        | 2175 Ronald Street<br>Santa Clara    | Consumer Products Group: Home Video Manufacturing                                                                                           |
| S        | 1600 Memorex Drive<br>Santa Clara    | Consumer Products Group: Audio<br>Administration; Manufacturing                                                                             |
| т        | 1500 Memorex Drive<br>Santa Clara    | Computer Media Group: Recording Components Development                                                                                      |
| v        | 1040 Diguilo Street<br>Santa Clara   | Consumer Products Group:<br>Warehouse                                                                                                       |
| w        | I 125 Memorex Drive<br>Santa Clara   | Corporate: Public Relations, Safety;<br>Security<br>FOG: Sales Education                                                                    |