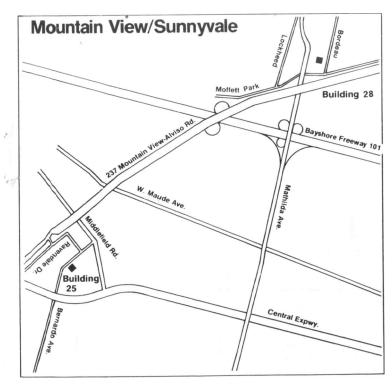

## **MEMOREX FACILITIES - SANTA CLARA COUNTY** PAGE TWO

PREPARED BY CORPORATE FACILITIES PLANNING 4/1/80

| BUILDING | LOCATION                             | PRIMARY OCCUPANTS                                                                                                                           |
|----------|--------------------------------------|---------------------------------------------------------------------------------------------------------------------------------------------|
| 25       | 455 Bernardo Avenue<br>Mountain View | General Systems Group: Flex Disc<br>Drive Manufacturing                                                                                     |
| 26       | 2070 Martin Avenue<br>Santa Clara    | LSSG: SPO Manufacturing                                                                                                                     |
| 27       | 3000 Kifer Road<br>Santa Clara       | Communications: Purchasing; Accounts Payable; Warehouse                                                                                     |
| 28       | 1153 Bordeaux Drive<br>Sunnyvale     | MFC: Administration                                                                                                                         |
| 29       | 1242 Kifer Road (Dysan)<br>Sunnyvale | GSG: Warehouse; OEM Spares                                                                                                                  |
| 30       | 675 North First Street<br>San Jose   | Consumer Products Group:<br>Audio Marketing & Finance                                                                                       |
| 31       | 2720 Orchard Parkway<br>San Jose     | 8 Inch Disc Drive: Charm Introductory<br>Manufacturing                                                                                      |
| 32       | 2730 Orchard Parkway<br>San Jose     | M2D2: Offices and Labs<br>8 Inch Disc Drive: Program Management                                                                             |
| 33       | 3255 Scott Boulevard<br>Santa Clara  | FOG: Santa Clara Branch Sales;<br>F.E. Dispatch Center                                                                                      |
| 34       | 900 Lafayette<br>Santa Clara         | Computer Media Group: Recording Components Administration                                                                                   |
| A-L      | 1200 Memorex Drive<br>Santa Clara    | Computer Media Group: Administration;<br>Manufacturing<br>Consumer Products Group:<br>Administration; Manufacturing<br>FOG: Tech. Education |
| М-Р      | 1500 Memorex Drive<br>Santa Clara    | Computer Media Group: Recording<br>Components Manufacturing;<br>Warehouse                                                                   |
| q        | 1040 Diguilo Street<br>Santa Clara   | Consumer Products Group: Word Processing Manufacturing                                                                                      |
| R        | 2175 Ronald Street<br>Santa Clara    | Consumer Products Group: Home Video Manufacturing                                                                                           |
| S        | 1600 Memorex Drive<br>Santa Clara    | Consumer Products Group: Audio<br>Administration; Manufacturing                                                                             |
| т        | 1500 Memorex Drive<br>Santa Clara    | Computer Media Group: Recording Components Development                                                                                      |
| v        | 1040 Diguilo Street<br>Santa Clara   | Consumer Products Group:<br>Warehouse                                                                                                       |
| w        | I 125 Memorex Drive<br>Santa Clara   | Corporate: Public Relations, Safety;<br>Security<br>FOG: Sales Education                                                                    |